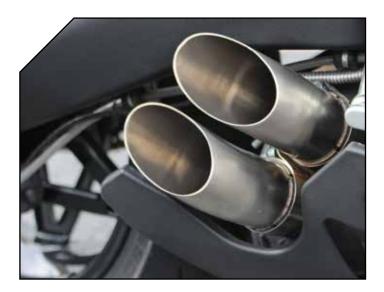

## EXHAUST FINISH KIT WITH ECM

PART NUMBER: S2820.14C1 MSRP: \$399.99

- Fits 2014 and 2015 1190RX and 1190SX models
- Exhaust tips are for use when secondary muffler is removed.
- Brings out the rumble from the ET-V2 engine but leaves the catalytic converter in place.
- Comes with a pre-programmed ECM to match the change in exhaust configuration.

## \*FOR RACE USE ONLY – NOT FOR USE ON PUBLIC ROADS

**Do not** use exhaust tips without installing the matching ECM as engine damage can occur.