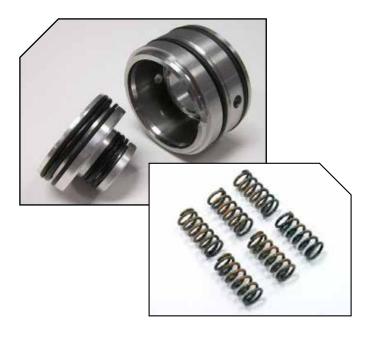

## CLUTCH ACTUATOR KIT

PART NUMBER X3086.1B7 MSRP \$149.99

- Fits 2014 1190RX and 1190SX models
- Lightens the clutch lever effort for 2014 EBR models
- Kit includes updated slave cylinder and piston with associated o-rings plus six clutch springs.